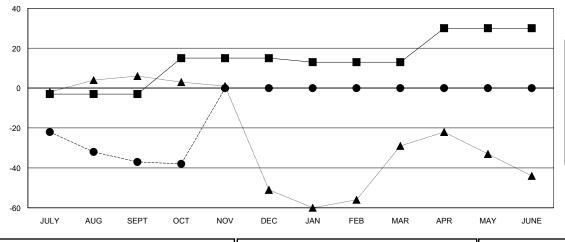

## GOALS AND ACTUAL NEW CLUBS CUMULATIVE

| -■- MEMBER GROWTH NET GOAL        |
|-----------------------------------|
| - ● - MEMBER GROWTH ACTUAL        |
| - ▲ - LAST YEAR MEMBERSHIP ACTUAL |
|                                   |
|                                   |